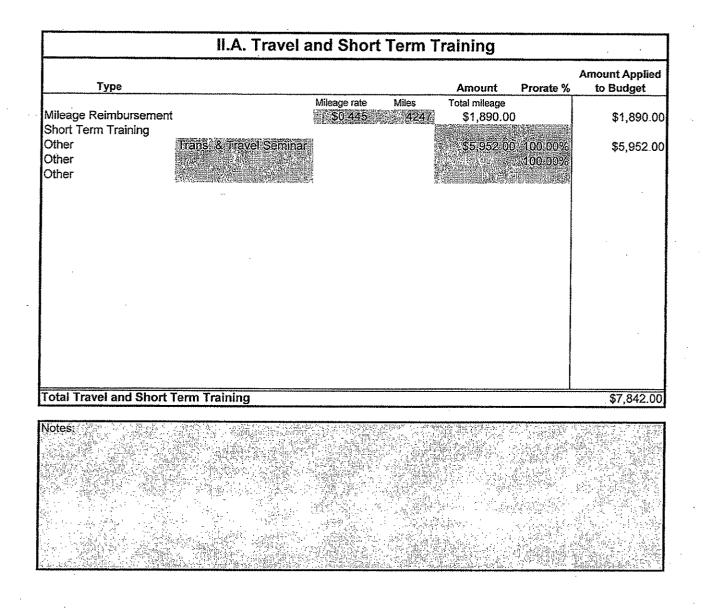

|                                         |                                                   |               |                                     |                             |
| otal Salaries Applied to                                                                                                                                                                                                                                                                                                                                | thic Contract                           |                                                   |               | l                                   | \$1,420,897.2               |







| II.C. Occupar                                                                                                                                                                           | icy Costs                  |                            |                             |
|-----------------------------------------------------------------------------------------------------------------------------------------------------------------------------------------|----------------------------|----------------------------|-----------------------------|
|                                                                                                                                                                                         | Amount                     | Prorate %