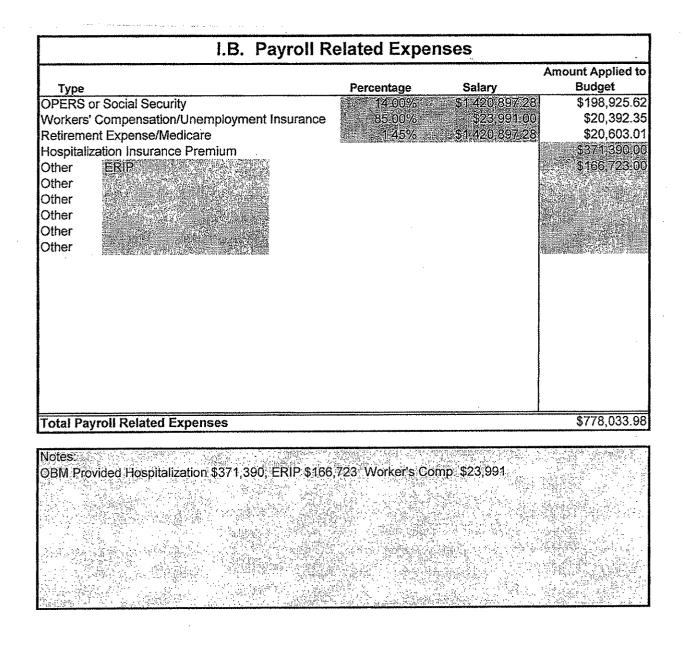

|                                         |                                                   |               |                                     |                             |
| otal Salaries Applied to                                                                                                                                                                                                                                                                                                                                | thic Contract                           |                                                   |               | l                                   | \$1,420,897.2               |







| II.C. Occupar                                                                                                                                                                           | icy Costs                  |                            |                             |
|-----------------------------------------------------------------------------------------------------------------------------------------------------------------------------------------|----------------------------|----------------------------|-----------------------------|
|                                                                                                                                                                                         | Amount                     | Prorate %