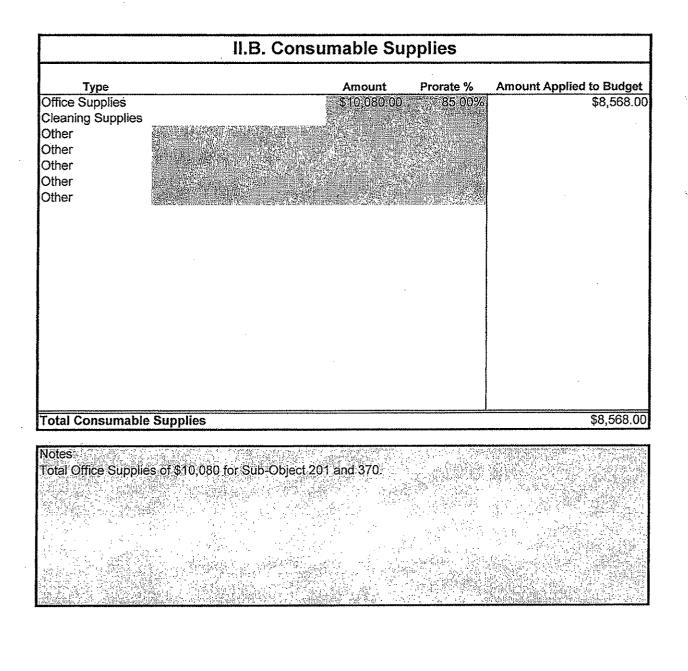

|                                         |                                                   |               |                                     |                             |
| otal Salaries Applied to                                                                                                                                                                                                                                                                                                                                | thic Contract                           |                                                   |               | l                                   | \$1,420,897.2               |







| II.C. Occupar                                                                                                                                                                           | icy Costs                  |                            |                             |
|-----------------------------------------------------------------------------------------------------------------------------------------------------------------------------------------|----------------------------|----------------------------|-----------------------------|
|                                                                                                                                                                                         | Amount                     | Prorate %                  |